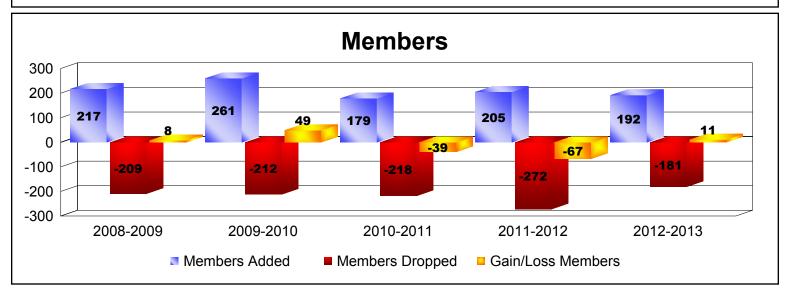

**District 25 E** 

| Year      | New<br>Clubs | Dropped<br>Clubs | Gain/<br>Loss<br>Clubs | New<br>Members | Charter<br>Members | Reinstate<br>Members | Transfer<br>Members | Total<br>Member<br>Added | Total<br>Members<br>Dropped | Gain/<br>Loss<br>Members |
|-----------|--------------|------------------|------------------------|----------------|--------------------|----------------------|---------------------|--------------------------|-----------------------------|--------------------------|
| 2008-2009 | 1            | 0                | 1                      | 161            | 51                 | 4                    | 1                   | 217                      | -209                        | 8                        |
| 2009-2010 | 2            | 0                | 2                      | 160            | 85                 | 9                    | 7                   | 261                      | -212                        | 49                       |
| 2010-2011 | 1            | 0                | 1                      | 135            | 35                 | 3                    | 6                   | 179                      | -218                        | -39                      |
| 2011-2012 | 1            | 0                | 1                      | 111            | 39                 | 11                   | 44                  | 205                      | -272                        | -67                      |
| 2012-2013 | 1            | 0                | 1                      | 134            | 33                 | 9                    | 16                  | 192                      | -181                        | 11                       |
| Average   | 1            | 0                | 1                      | 140            | 49                 | 7                    | 15                  | 211                      | -218                        | -8                       |