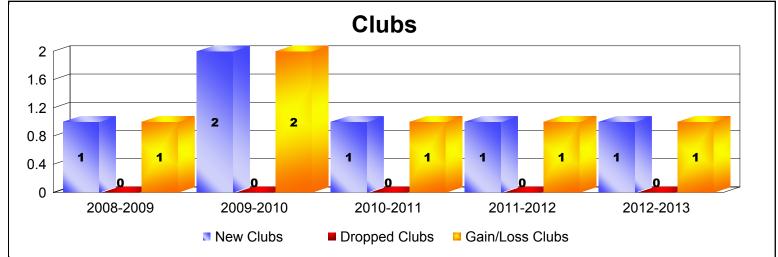

**District 25 E** 

| Year      | New<br>Clubs | Dropped<br>Clubs | Gain/<br>Loss<br>Clubs | New<br>Members | Charter<br>Members | Reinstate<br>Members | Transfer<br>Members | Total<br>Member<br>Added | Total<br>Members<br>Dropped | Gain/<br>Loss<br>Members |
|-----------|--------------|------------------|------------------------|----------------|--------------------|----------------------|---------------------|--------------------------|-----------------------------|--------------------------|
| 2008-2009 | 1            | 0                | 1                      | 161            | 51                 | 4                    | 1                   | 217                      | -209                        | 8                        |
| 2009-2010 | 2            | 0                | 2                      | 160            | 85                 | 9                    | 7                   | 261                      | -212                        | 49                       |
| 2010-2011 | 1            | 0                | 1                      | 135            | 35                 | 3                    | 6                   | 179                      | -218                        | -39                      |
| 2011-2012 | 1            | 0                | 1                      | 111            | 39                 | 11                   | 44                  | 205                      | -272                        | -67                      |
| 2012-2013 | 1            | 0                | 1                      | 134            | 33                 | 9                    | 16                  | 192                      | -181                        | 11                       |
| Average   | 1            | 0                | 1                      | 140            | 49                 | 7                    | 15                  | 211                      | -218                        | -8                       |